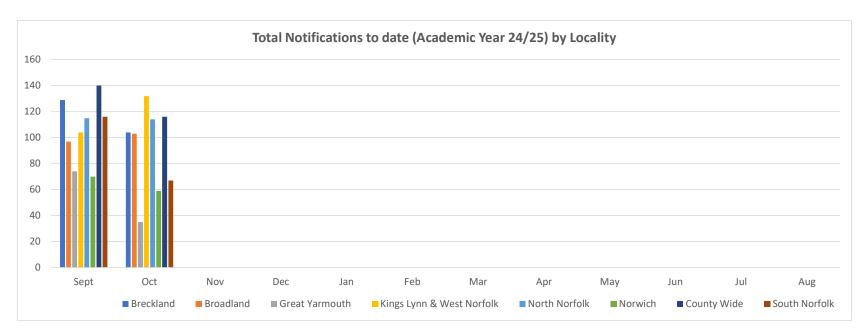

## Operation Encompass Notifications per locality, per month

| Locality                  | Sept | Oct | Nov | Dec | Jan | Feb | Mar | Apr | May | Jun | Jul | Aug |
|---------------------------|------|-----|-----|-----|-----|-----|-----|-----|-----|-----|-----|-----|
| Breckland                 | 129  | 104 |     |     |     |     |     |     |     |     |     |     |
| Broadland                 | 97   | 103 |     |     |     |     |     |     |     |     |     |     |
| Great Yarmouth            | 74   | 35  |     |     |     |     |     |     |     |     |     |     |
| Kings Lynn & West Norfolk | 104  | 132 |     |     |     |     |     |     |     |     |     |     |
| North Norfolk             | 115  | 114 |     |     |     |     |     |     |     |     |     |     |
| Norwich                   | 70   | 59  |     |     |     |     |     |     |     |     |     |     |
| County Wide               | 140  | 116 |     |     |     |     |     |     |     |     |     |     |
| South Norfolk             | 116  | 67  |     |     |     |     |     |     |     |     |     |     |
| Total                     | 867  | 737 | C   | ) ( | ) ( | )   | 0 ( | ) ( | ) ( | 0   | 0   | 0   |